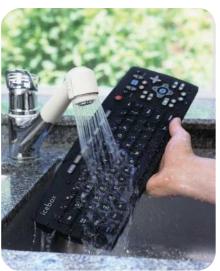

## Washable Remote & Keyboard

Go ahead: spill, be messy. The revolutionary remote and keyboard are washable and wireless!