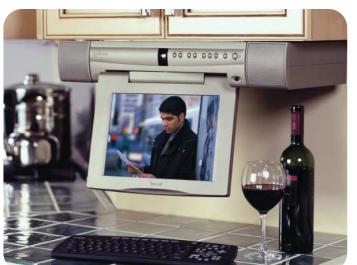

## Touch Screen

No need for a mouse in the kitchen. Accessing information, communication and entertainment has never been easier. Screen easily rotates and pivots to almost any viewing angle and folds away when not in use.

Watch your favorite show or catch up on the morning news. The flat LCD screen provides exceptional picture quality. It's the best in TV entertainment from the convenience of your kitchen.

Listen to your favorite local FM radio stations and program your favorites.

## **DVD & CD Player**

Watch a movie with your toddler or slice and dice while you listen to your favorite music. Also plays MP3 discs.