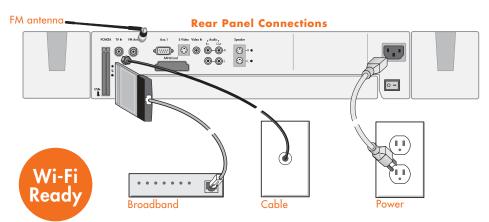

## Inputs/Outputs:

Coaxial CATV Tuner (F-type) • Dual PCMCIA • Progressive Scan DVD, CDDA,

MP3, WMA • FM Tuner (F-type)

- S Video In Stereo Audio In/Out
- (RCA)  $\bullet$  Composite Video In (RCA)  $\bullet$

Dual USB port • RS-232 • SANI™

• Dual infrared receivers