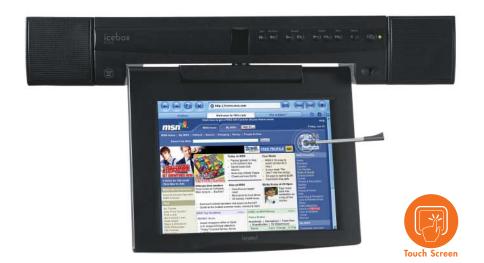

## Touch Screen

No need for a mouse in the kitchen. Accessing information, communication and entertainment has never been easier. Screen easily rotates and pivots to almost any viewing angle and folds away when not in use.

Watch your favorite show or catch up on the morning news. The flat LCD screen provides exceptional picture quality. It's the best in TV entertainment from the convenience of your kitchen.

Listen to your favorite local FM radio stations and program your favorites.

## **DVD & CD Player**

Watch a movie with your toddler or slice and dice while you listen to your favorite music. Also plays MP3 discs.

### Internet

Finally, internet access in the kitchen! Send an email while you're waiting for the water to boil or check the local traffic before heading out the door. Broadband ready, it's information and communication at your fingertips.